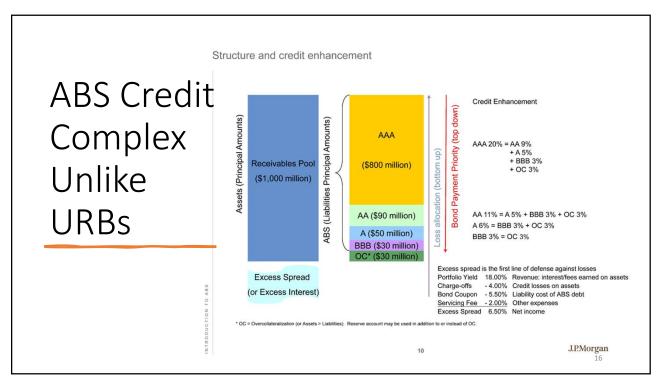

| Post 6/1/2022       |                           | 1146.23                        | 14.8       |
|                             |                                    |                             |                             |                        | Difference (bps)    | 44                        |                                |            |

10

## Clearing Up the Confusion, Part 1

For permission to use, please contact Joseph S. Fichera, CEO jfichera@saberpartners.com 212-461-2370





**Clearing Up the Confusion, Part** 1 For permission to use, please contact Joseph S. Fichera, CEO jfichera@saberpartners.com 212-461-2370





14

**Clearing Up the Confusion, Part** 1 For permission to use, please contact Joseph S. Fichera, CEO jfichera@saberpartners.com 212-461-2370





16

## Clearing Up the Confusion, Part 1

For permission to use, please contact

Joseph S. Fichera, CEO jfichera@saberpartners.com 212-461-2370