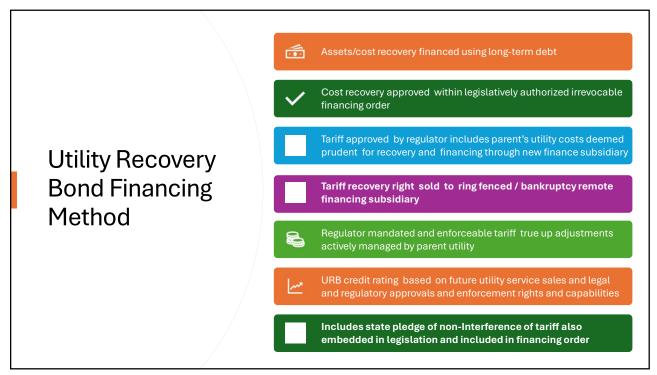

|
|                             |                                    |                             | U                           |                        | Post 6/1/2022       |                           | 1146.23                        | 14.8       |
|                             |                                    |                             |                             |                        | Difference (bps)    | 44                        |                                |            |

10

## Clearing Up the Confusion, Part 1

For permission to use, please contact Joseph S. Fichera, CEO jfichera@saberpartners.com 212-461-2370





**Clearing Up the Confusion, Part** 1 For permission to use, please contact Joseph S. Fichera, CEO jfichera@saberpartners.com 212-461-2370





14

**Clearing Up the Confusion, Part** 1 For permission to use, please contact Joseph S. Fichera, CEO jfichera@saberpartners.com 212-461-2370





16

## Clearing Up the Confusion, Part 1

For permission to use, please contact

Joseph S. Fichera, CEO jfichera@saberpartners.com 212-461-2370