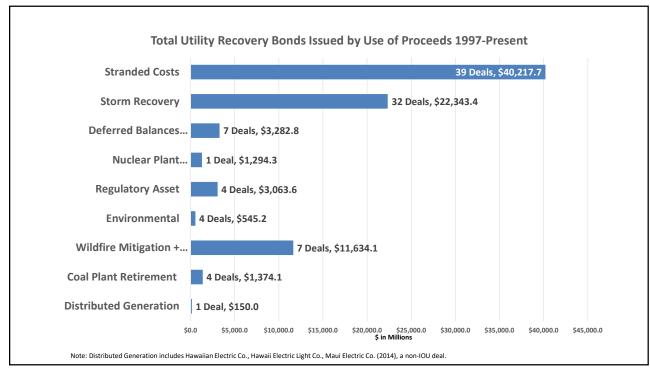

SABER PARTNERS, LLC

# Clearing up the Confusion: Why Utility Recovery Bonds Are Not Asset-Backed Securities

October 10, 2024

1



2

**Clearing Up the Confusion, Part** 1 For permission to use, please contact Joseph S. Fichera, CEO jfichera@saberpartners.com 212-461-2370







Clearing Up the Confusion, Part 1

For permission to use, please contact

Joseph S. Fichera, CEO jfichera@saberpartners.com 212-461-2370

2





### Clearing Up the Confusion, Part 1

For permission to use, please contact Joseph S. Fichera, CEO jfichera@saberpartners.com

212-461-2370





8

### Clearing Up the Confusion, Part 1

For permission to use, please contact Joseph S. Fichera, CEO jfichera@saberpartners.com 212-461-2370



# Quantification of Estimated ABS Classification Penalty A Little from a Lot Adds Up

| <b>/= 20 years</b><br>Issue | Final Scheduled<br>Maturity (yrs.) | Longest<br>Tranche<br>(WAL) | URB Wtd<br>Avg G-<br>spread | AAA<br>Spread<br>(bps) | BBB Spread<br>(bps) | Penalty Over<br>AAA (bps) | Principal Amt.<br>(\$millions) | WAL (yrs.) |
|-----------------------------|------------------------------------|-----------------------------|-----------------------------|------------------------|-----------------