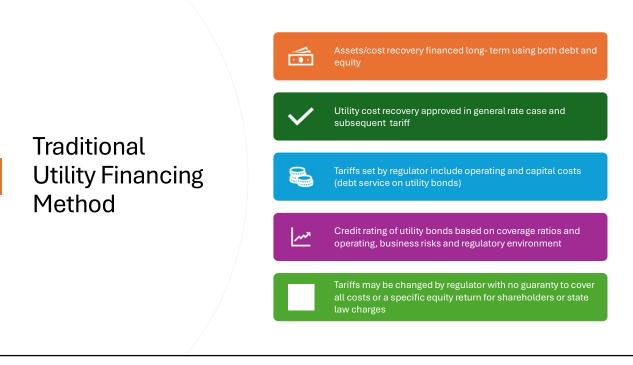

.1       |
|                             |                                    |                             | U                           |                        | Post 6/1/2022       |                           | 1146.23                        | 14.8       |
|                             |                                    |                             |                             |                        | Difference (bps)    | 44                        |                                |            |

10

## Clearing Up the Confusion, Part 1

For permission to use, please contact Joseph S. Fichera, CEO jfichera@saberpartners.com 212-461-2370





**Clearing Up the Confusion, Part** 1 For permission to use, please contact Joseph S. Fichera, CEO jfichera@saberpartners.com 212-461-2370





14

**Clearing Up the Confusion, Part** 1 For permission to use, please contact Joseph S. Fichera, CEO jfichera@saberpartners.com 212-461-2370





16

## Clearing Up the Confusion, Part 1

For permission to use, please contact

Joseph S. Fichera, CEO jfichera@saberpartners.com 212-461-2370