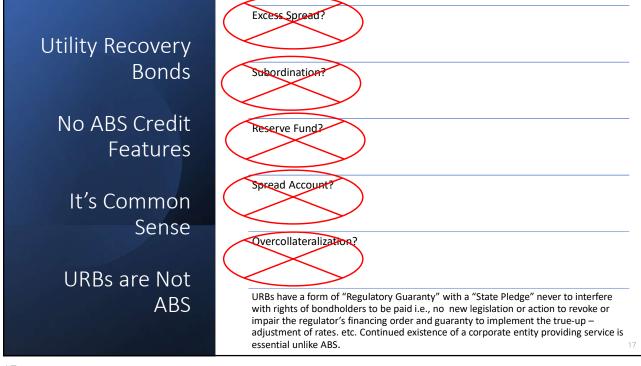

|                             |                             |                        | Difference (bps)    | 44                        |                                |            |

10

## Clearing Up the Confusion, Part 1

For permission to use, please contact Joseph S. Fichera, CEO jfichera@saberpartners.com 212-461-2370





**Clearing Up the Confusion, Part** 1 For permission to use, please contact Joseph S. Fichera, CEO jfichera@saberpartners.com 212-461-2370





14

**Clearing Up the Confusion, Part** 1 For permission to use, please contact Joseph S. Fichera, CEO jfichera@saberpartners.com 212-461-2370





16

## Clearing Up the Confusion, Part 1

For permission to use, please contact

Joseph S. Fichera, CEO jfichera@saberpartners.com 212-461-2370