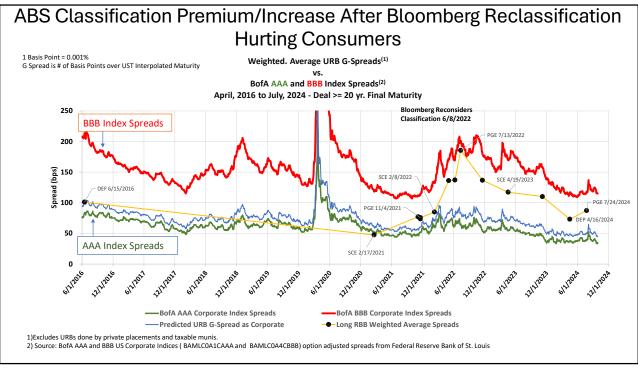

# Quantification of Estimated ABS Classification Penalty A Little from a Lot Adds Up

| <b>/= 20 years</b><br>Issue | Final Scheduled<br>Maturity (yrs.) | Longest<br>Tranche<br>(WAL) | URB Wtd<br>Avg G-<br>spread | AAA<br>Spread<br>(bps) | BBB Spread<br>(bps) | Penalty Over<br>AAA (bps) | Principal Amt.<br>(\$millions) | WAL (yrs.) |
|-----------------------------|------------------------------------|-----------------------------|-----------------------------|------------------------|---------------------|---------------------------|--------------------------------|------------|
| DEF 6/15/2016               | 20.2                               | 18.70                       | 101                         | 83                     | 212                 | 18                        | 1,294.29                       | 11.14      |
| SCE 2/17/2021               | 22.7                               | 20.16                       | 47                          | 50                     | 118                 | -3                        | 337.78                         | 12.43      |
| PGE 11/4/2021               | 24.69                              | 19.93                       | 77                          | 48                     | 112                 | 29                        | 860.40                         | 13.83      |
| DEC 11/17/2021              | 19.6                               | 15.00                       | 73                          | 52                     | 115                 | 21                        | 237.21                         | 10.83      |
| DEP 11/17/2021              | 19.6                               | 17.80                       | 76                          | 52                     | 115                 | 24                        | 769.63                         | 10.75      |
| SCE 2/8/2022                | 24.8                               | 22.80                       | 85                          | 61                     | 134                 | 24                        | 533.27                         | 14.19      |
| PGE (2) 5/3/2022            | 29.6                               | 27.70                       | 136                         | 68                     | 171                 | 68                        | 3,600.00                       | 18.33      |
| Cleco 6/9/2022              | 22.3                               | 15.00                       | 137                         | 62                     | 171                 | 75                        | 425.00                         | 12.00      |
| PGE 7/13/2022               | 29.9                               | 27.94                       | 185                         | 64                     | 200                 | 121                       | 3,900.00                       | 18.86      |
| PGE(4) 11/18/2022           | 26.7                               | 20.52                       | 137                         | 53                     | 179                 | 84                        | 983.36                         | 15.56      |
| SCE 4/19/2023               | 24.6                               | 21.19                       | 117                         | 54                     | 169                 | 63                        | 775.42                         | 14.83      |
| PSNM 11/07/2023             | 24.7                               | 21.29                       | 110                         | 46                     | 158                 | 64                        | 343.20                         | 15.53      |
| DEP 4/16/2024               | 19.9                               | 11.78                       | 73                          | 38                     | 117                 | 35                        | 177.37                         | 11.78      |
| PGE 7/24/2024               | 24.9                               | 20.82                       | 87                          | 40                     | 118                 | 47                        | 1,419.29                       | 15.23      |
|                             |                                    |                             | Averages                    |                        | Pre-6/1/2022        | 26                        | 1090.37                        | 13.1       |
|                             |                                    |                             | U                           |                        | Post 6/1/2022       |                           | 1146.23                        | 14.8       |
|                             |                                    |                             |                             |                        | Difference (bps)    | 44                        |                                |            |

## Clearing Up the Confusion, Part 1

For permission to use, please contact

Joseph S. Fichera, CEO jfichera@saberpartners.com 212-461-2370