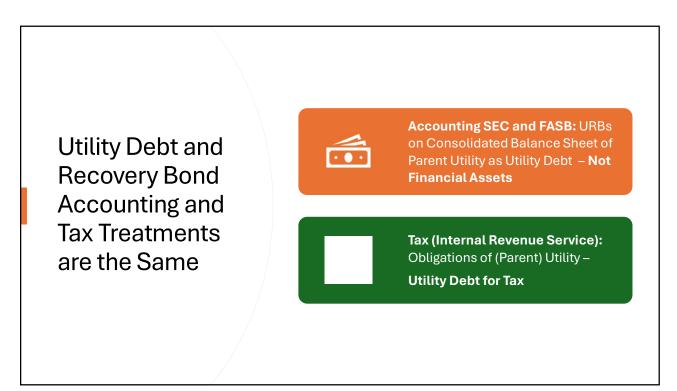

| Averages                    |                        | Pre-6/1/2022        | 26                        | 1090.37                        | 13.1       |
|                             |                                    |                             | U                           |                        | Post 6/1/2022       |                           | 1146.23                        | 14.8       |
|                             |                                    |                             |                             |                        | Difference (bps)    | 44                        |                                |            |

10

## Clearing Up the Confusion, Part 1

For permission to use, please contact Joseph S. Fichera, CEO jfichera@saberpartners.com 212-461-2370





**Clearing Up the Confusion, Part** 1 For permission to use, please contact Joseph S. Fichera, CEO jfichera@saberpartners.com 212-461-2370





14

**Clearing Up the Confusion, Part** 1 For permission to use, please contact Joseph S. Fichera, CEO jfichera@saberpartners.com 212-461-2370





16

## Clearing Up the Confusion, Part 1

For permission to use, please contact

Joseph S. Fichera, CEO jfichera@saberpartners.com 212-461-2370