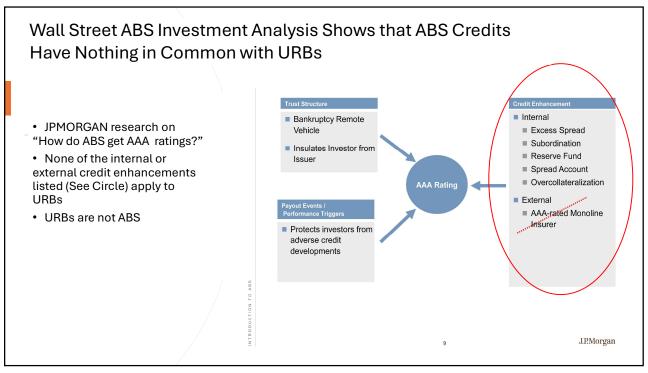

| Post 6/1/2022       |                           | 1146.23                        | 14.8       |
|                             |                                    |                             |                             |                        | Difference (bps)    | 44                        |                                |            |

10

## Clearing Up the Confusion, Part 1

For permission to use, please contact Joseph S. Fichera, CEO jfichera@saberpartners.com 212-461-2370





**Clearing Up the Confusion, Part** 1 For permission to use, please contact Joseph S. Fichera, CEO jfichera@saberpartners.com 212-461-2370





14

**Clearing Up the Confusion, Part** 1 For permission to use, please contact Joseph S. Fichera, CEO jfichera@saberpartners.com 212-461-2370





16

## Clearing Up the Confusion, Part 1

For permission to use, please contact

Joseph S. Fichera, CEO jfichera@saberpartners.com 212-461-2370