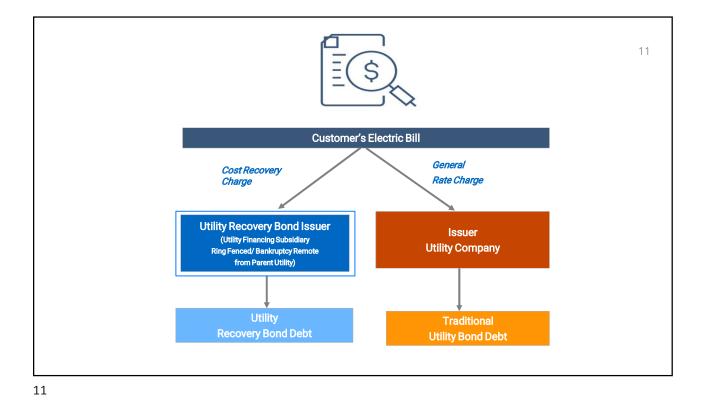

| Averages                    |                        | Pre-6/1/2022        | 26                        | 1090.37                        | 13.1       |
|                             |                                    |                             | U                           |                        | Post 6/1/2022       |                           | 1146.23                        | 14.8       |
|                             |                                    |                             |                             |                        | Difference (bps)    | 44                        |                                |            |

10

## Clearing Up the Confusion, Part 1

For permission to use, please contact Joseph S. Fichera, CEO jfichera@saberpartners.com 212-461-2370





**Clearing Up the Confusion, Part** 1 For permission to use, please contact Joseph S. Fichera, CEO jfichera@saberpartners.com 212-461-2370





14

**Clearing Up the Confusion, Part** 1 For permission to use, please contact Joseph S. Fichera, CEO jfichera@saberpartners.com 212-461-2370





16

## Clearing Up the Confusion, Part 1

For permission to use, please contact

Joseph S. Fichera, CEO jfichera@saberpartners.com 212-461-2370